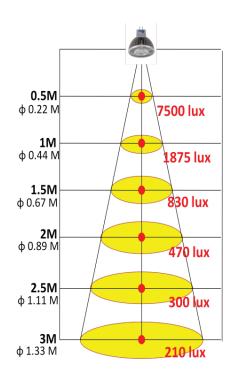

## **Technical Specifications**

Input 12V AC/DC or 100~240V AC

Cordset 6-foot (standard)

Power consumption 5W

Arm length Spot, 20, 27 or 55 inches

Body lor Black (standard); White (optional)

Color temperature  $5,600 \text{K} \sim 6,400 \text{K}$ Light Color True White / CRI 75

Protection class Class III

Beam angle 10° or 25°

Lifespan 30,000 hours

Sunnex reserves the right to change this information without further notice and holds no liability for printing errors in this content.