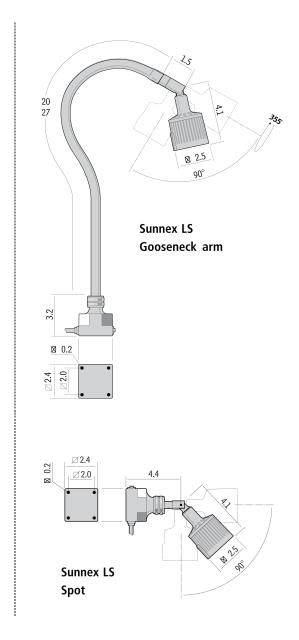

#### **Features Include**

Arm lengths of 1.5, 12, 20 or 27 inches (with swivel joint) LED service life of >30,000 hours 12V AC/DC or 100 $\sim$ 240V AC

## **Technical Specifications**

Input 12V AC/DC or 100~240V AC

Cordset 6-foot (standard)

Power consumption 5W

Arm length Spot, 20, 27 or 55 inches

Body lor Black (standard); White (optional)

Color temperature  $5,600 \text{K} \sim 6,400 \text{K}$ Light Color True White / CRI 75

Protection class Class III

Beam angle 10° or 25°

Lifespan 30,000 hours

Sunnex reserves the right to change this information without further notice and holds no liability for printing errors in this content.