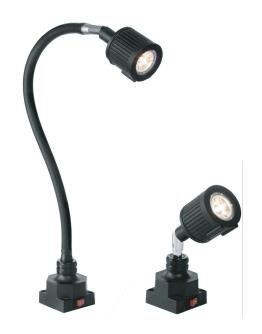

#### **Features Include**

Arm lengths of 1.5, 12, 20 or 27 inches (with swivel joint) LED service life of >30,000 hours 12V AC/DC or 100 $\sim$ 240V AC

## **Technical Specifications**

Input 12V AC/DC or 100~240V AC

Cordset 6-foot (standard)

Power consumption 5W

Arm length Spot, 20, 27 or 55 inches

Body lor Black (standard); White (optional)

Color temperature  $5,600 \text{K} \sim 6,400 \text{K}$ Light Color True White / CRI 75