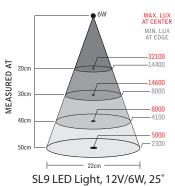

#### **Technical Specifications**

Power consumption Arm length Color Color temperature IP rating Protection class Beam angle Light output Color rendering index Lifespan Dimmer 12-24V AC/DC; 50/60Hz (100-240VAC plugin AC/DC adaptor available, IP44) 6W 20 inches or 27 inches Black 4300K IP65 (low voltage models) Class III 10° std, 25° optional 270Lm, 36,000Lux at 50 cm, 10 degrees 83 30,000 hours Standard