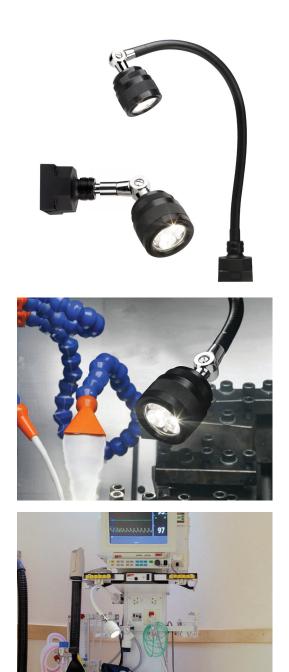

# SL9

The SL9 is a high-intensity LED task light with light intensity comparable to that of a conventional 50W halogen light source. The energy consumption is significantly lower, saving approximately 85% compared to halogen.

Standard features include dimmer functionality and IP65 rating on low-voltage models, making the product suitable for a wide variety of applications. The Sunnex flexible gooseneck provides vibration-resistant positioning, and the LED light source emits virtually no heat.

#### **Features Include**

Multifunction Up to 36000Lx light output at 20 inches Low energy consumption at 6W CRI of 85 making it suitable for color-critical applications IP65 rating on low voltage models Dimmer switch in the durable aluminum lamp head

#### **Applications**

This light is targeted at industry customers who need task lighting with a focused light intensity, as well as, those with a specific need for dimming in the high-intensity segment.

#### Benefits

Flexible gooseneck arm for easy positioning Rugged design High quality

Sunnex, Inc. North American Headquarters • 8001 Tower Point Drive • Charlotte, NC 28227 Tel: 1-800-445-7869 • Fax: 1-888-668-1920 • Web: www.sunnex.com • E-mail: info@sunnex.com