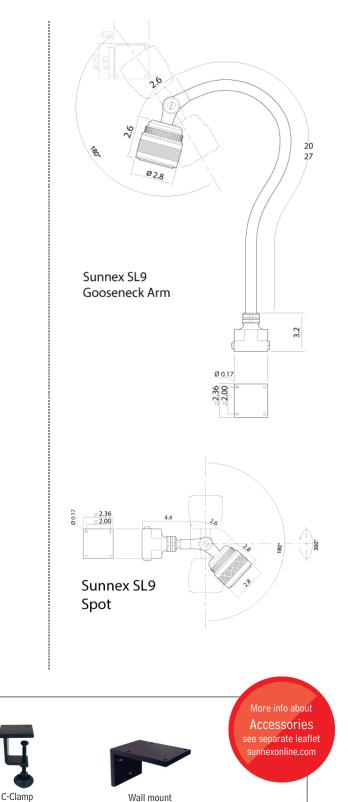

#### **Technical Specifications**

Power consumption Arm length Color Color temperature IP rating Protection class Beam angle Light output Color rendering index Lifespan Dimmer 12-24V AC/DC; 50/60Hz (100-240VAC plugin AC/DC adaptor available, IP44) 6W 20 inches or 27 inches Black 4300K IP65 (low voltage models) Class III 10° std, 25° optional 270Lm, 36,000Lux at 50 cm, 10 degrees 83 30,000 hours Standard

Table base

Sunnex reserves the right to change this information without further notice and holds no liability for printing errors in this content. Copyright © Sunnex, Inc. All Rights Reserved.

**Mounting Accessories** 