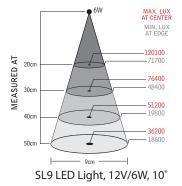

#### **Technical Specifications**

Power consumption Arm length Color Color temperature IP rating Protection class Beam angle Light output Color rendering index Lifespan Dimmer 12-24V AC/DC; 50/60Hz (100-240VAC plugin AC/DC adaptor available, IP44) 6W 20 inches or 27 inches Black 4300K IP65 (low voltage models) Class III 10° std, 25° optional 270Lm, 36,000Lux at 50 cm, 10 degrees 83 30,000 hours Standard