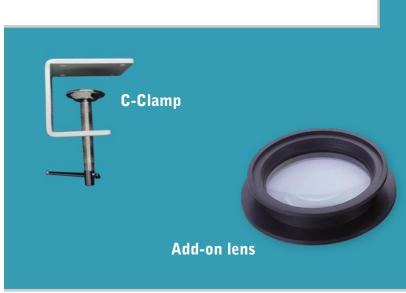

## **RLM FEATURES**

- >>> 5 diopter (2.25X) magnification
- >>> 22W Fluorescent ring light tube

- >>> Optional 5 diopter add-on lens available
- >>> Available in C-clamp, or mobile version

| Configurations: | C-clamp | Mobile |  |
|-----------------|---------|--------|--|
| Weight:         | 15 lbs  | 22 lbs |  |

| C-clamp             | Part No.: RLM-CL-120V  |
|---------------------|------------------------|
| Mobile              | Part No.: RLM-CLT-120V |
| Add-on lens, option | Part No.: RLM-5XMAG    |