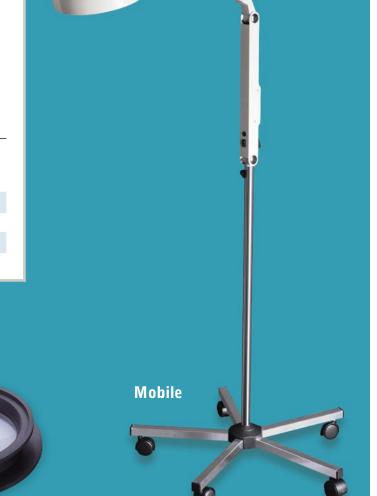

## **RLM FEATURES**

- >>> 5 diopter (2.25X) magnification
- >>> 22W Fluorescent ring light tube

- >>> Optional 5 diopter add-on lens available
- >>> Available in C-clamp, or mobile version

| Configurations: | C-clamp | Mobile |  |
|-----------------|---------|--------|--|
| Weight:         | 15 lbs  | 22 lbs |  |

| C-clamp             | Part No.: RLM-CL-120V  |
|---------------------|------------------------|
| Mobile              | Part No.: RLM-CLT-120V |
| Add-on lens, option | Part No.: RLM-5XMAG    |