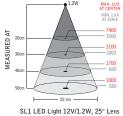

LED technology delivers low energy consumption and long service life as well as high vibration durability and virtually no radiated heat in the light beam. The high CRI value ensures high quality of the emitted light. 25° optics are standard but the lamp also comes with interchangeable 8° and 40° optics.

### **Technical Specifications**

Supply voltage 12-24V AC/DC, 6-foot cordset (100-240VAC

plugin AC/DC adaptor available)

Power consumption 1.2W
Arm length 20 inches
Color Black
Color temperature 4000K
IP rating IP20
Beam angle 25 degrees

Light output 70Lm, 1000Lx at 50 cm distance

Optics 25° standard with 8° and 40° included in box

Color rendering index CRI: >90 Lifespan >25,000 hours

| Model | Arm Length | Details      | Part Number |
|-------|------------|--------------|-------------|
| SL1   | 20 inches  | Low Voltage  | SL1-20L     |
| SL1   | 20 inches  | High Voltage | SL1-20H     |