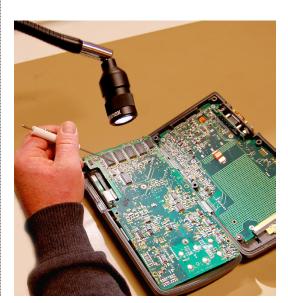

## SL1

The SL1 is a designed LED light for industrial as well as other applications where the factors of a small size and flexibility are of great importance. Typical application areas include machine tools, vehicles, the sewing and textile industry, medical machines and any other applications for lighting up smaller surfaces.

#### **Applications**

Industrial applications Vehicles Medical Reading light