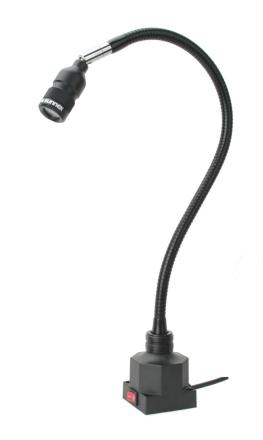

## SL1

The SL1 is a designed LED light for industrial as well as other applications where the factors of a small size and flexibility are of great importance. Typical application areas include machine tools, vehicles, the sewing and textile industry, medical machines and any other applications for lighting up smaller surfaces.

#### **Features Include**

Arm length of 20 inches with swivel joint LED service life >25,000 hours IP20 12-24V AC/DC AC/DC adaptor 100-240/12V available as accessory

### **Technical Specifications**

Supply voltage 12-24V AC/DC, 6-foot cordset (100-240VAC

plugin AC/DC adaptor available)

Power consumption 1.2W
Arm length 20 inches
Color Black
Color temperature 4000K
IP rating IP20
Beam angle 25 degrees