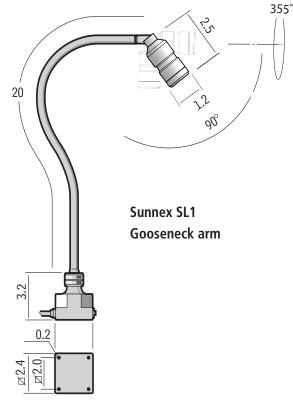

#### **Features Include**

Arm length of 20 inches with swivel joint LED service life >25,000 hours IP20 12-24V AC/DC AC/DC adaptor 100-240/12V available as accessory

### **Technical Specifications**

Supply voltage 12-24V AC/DC, 6-foot cordset (100-240VAC

plugin AC/DC adaptor available)

Power consumption 1.2W
Arm length 20 inches
Color Black
Color temperature 4000K
IP rating IP20
Beam angle 25 degrees