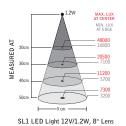

LED technology delivers low energy consumption and long service life as well as high vibration durability and virtually no radiated heat in the light beam. The high CRI value ensures high quality of the emitted light. 25° optics are standard but the lamp also comes with interchangeable 8° and 40° optics.

### **Technical Specifications**

Supply voltage 12-24V AC/DC, 6-foot cordset (100-240VAC

plugin AC/DC adaptor available)

Power consumption 1.2W
Arm length 20 inches
Color Black
Color temperature 4000K
IP rating IP20
Beam angle 25 degrees

Light output 70Lm, 1000Lx at 50 cm distance

Optics 25° standard with 8° and 40° included in box

Color rendering index CRI: >90 Lifespan >25,000 hours

| Model | Arm Length | Details      | Part Number |
|-------|------------|--------------|-------------|
| SL1   | 20 inches  | Low Voltage  | SL1-20L     |
| SL1   | 20 inches  | High Voltage | SL1-20H     |