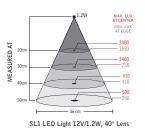

### **Technical Specifications**

Supply voltage 12-24V AC/DC, 6-foot cordset (100-240VAC

plugin AC/DC adaptor available)

Power consumption 1.2W
Arm length 20 inches
Color Black
Color temperature 4000K
IP rating IP20
Beam angle 25 degrees

Light output 70Lm, 1000Lx at 50 cm distance

Optics 25° standard with 8° and 40° included in box

Color rendering index CRI: >90 Lifespan >25,000 hours

| Model | Arm Length | Details      | Part Number |
|-------|------------|--------------|-------------|
| SL1   | 20 inches  | Low Voltage  | SL1-20L     |
| SL1   | 20 inches  | High Voltage | SL1-20H     |