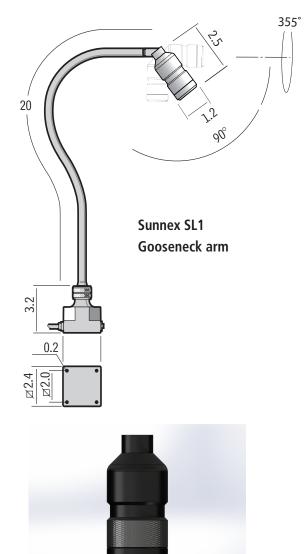

### **Features Include**

Arm length of 20 inches with swivel joint LED service life >25,000 hours IP20 12-24V AC/DC AC/DC adaptor 100-240/12V available as accessory

# **Technical Specifications**

Supply voltage 12-24V AC/DC, 6-foot cordset (100-240VAC

plugin AC/DC adaptor available)

Power consumption 1.7W
Arm length 20 inches
Color Black
Color temperature 4000K
IP rating IP20
Beam angle 25 degrees