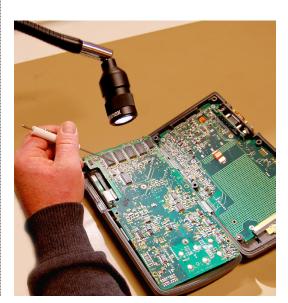

# SL1

The SL1 is a designed LED light for industrial as well as other applications where the factors of a small size and flexibility are of great importance. Typical application areas include machine tools, vehicles, the sewing and textile industry, medical machines and any other applications for lighting up smaller surfaces.

## **Applications**

Industrial applications Vehicles Medical Reading light