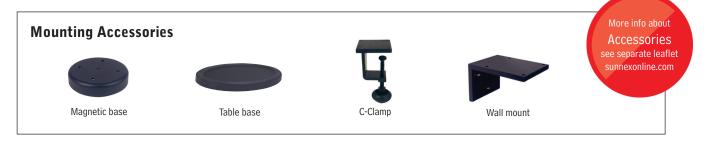

ications**

Industrial applications Vehicles Medical Reading light

### **Benefits**

Long service life
High quality components
Easy to change positioning
Compact and sturdy lamp head
Designed lamp head
8° and 40° optics included







# **Technical Specifications**

Supply voltage 12-24V AC/DC, 6-foot cordset (100-240VAC

plugin AC/DC adaptor available)

Power consumption 1.7W
Arm length 20 inches
Color Black
Color temperature 4000K
IP rating IP20
Beam angle 25 degrees

Light output 70Lm, 1000Lx at 50 cm distance
Optics 25° with 8° and 40° included in box

Color rendering index CRI: >90 Lifespan >50,000 hours



| Model | Arm Length | Details     | Part Number |
|-------|------------|-------------|-------------|
| SL1   | 20 inches  | Low Voltage | SL1-20SJ    |



Sunnex SL1 Lamp Head



Sunnex reserves the right to change this information without further notice and holds no liability for printing errors in this content.

Copyright © Sunnex, Inc. All Rights Reserved.