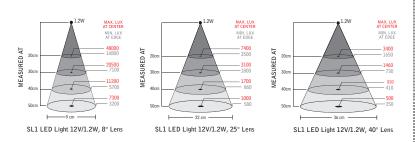

LED technology delivers low energy consumption and long service life as well as high vibration durability and virtually no radiated heat in the light beam. The high CRI value ensures high quality of the emitted light. 25° optics are standard but the lamp also comes with interchangeable 8° and 40° optics.

Light output 70Lm, 1000Lx at 50 cm distance
Optics 25° with 8° and 40° included in box

Color rendering index CRI: >90 Lifespan >50,000 hours

| Model | Arm Length | Details     | Part Number |
|-------|------------|-------------|-------------|
| SL1   | 20 inches  | Low Voltage | SL1-20SJ    |