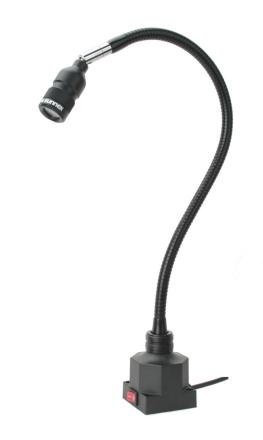

# SL1

The SL1 is a designed LED light for industrial as well as other applications where the factors of a small size and flexibility are of great importance. Typical application areas include machine tools, vehicles, the sewing and textile industry, medical machines and any other applications for lighting up smaller surfaces.

### **Features Include**

Arm length of 20 inches with swivel joint LED service life >25,000 hours IP20 12-24V AC/DC AC/DC adaptor 100-240/12V available as accessory

# **Technical Specifications**

Supply voltage 12-24V AC/DC, 6-foot cordset (100-240VAC

plugin AC/DC adaptor available)

Power consumption 1.7W
Arm length 20 inches
Color Black
Color temperature 4000K
IP rating IP20
Beam angle 25 degrees